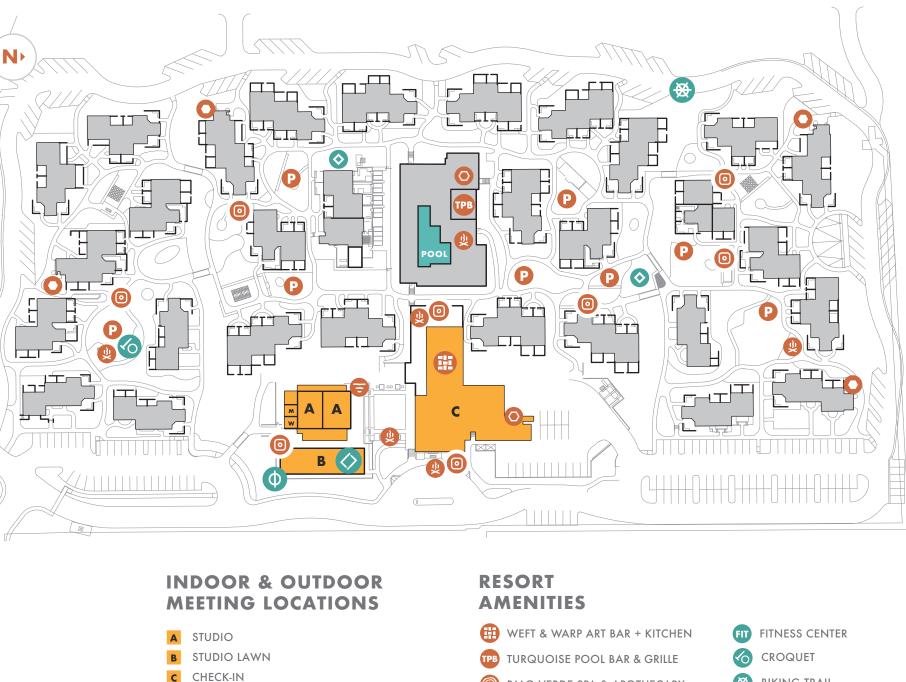

## **Resort Map**

Andaz Scottsdale Resort & Bungalows is an artfully designed, mid-century modern enclave tucked away on 23 acres of gardens and shaded groves in the heart of the Sonoran Desert, just minutes from downtown. This is a retreat ideal for travelers in search of paths less traveled: Our 185 bungalows and suites are inspired by the innovative architects, artists, and graphic designers of the 1950s Arizona art scene, with artworks and furnishings from local artisans. From our locally influenced menus to the unique activities under the desert sky, this is a place where artistic expression radiates and the awe-inspiring views of Camelback Mountain provide perspective.

RETREAT

6114 N Scottsdale Rd, Scottsdale, AZ 85253 HOST: (480) 368 1234 TEXT: (480) 568 2704 (text for all requests) WEB: AndazScottsdale.com

w

P

Ų.

 $\bigcirc$ 

 $\bigcirc$ 

FIRE PIT

- PALO VERDE SPA & APOTHECARY PICNIC SPOT
- INSTAGRAM HOTSPOT C ICE MACHINE/FILTERED WATER FILTERED WATER ONLY
- 😸 BIKING TRAIL
- **bocce Ball**